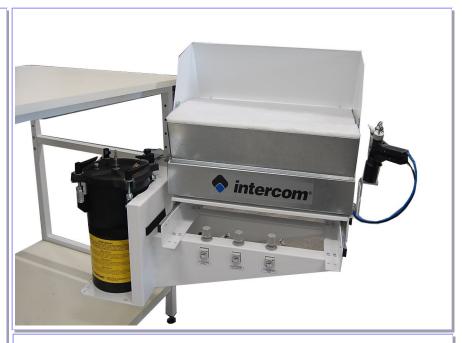

## Item Card : IB348

The machine is composed by: Retractable swivel structure-Vacuum bench B3 equipped with a silent and powerful engine to contain even more the nebulized adhesive. -Spray gun G6 with ergonomic handle which makes it an efficacious and precise alternative to the brush. The spray gun can perform a jet of glue from a minimum of 3 mm up to a maximum of 50 mm. -Stainless steel tank 10 lt. capacity treated with non-stick Teflon.

Thanks to the retractable swivel structure, it is possible to place the vacuum bench B3 with the spraying system and the tank CO and easily store everything inside the table reducing, in this way, the overall dimensions and optimizing the operator's working spaces.